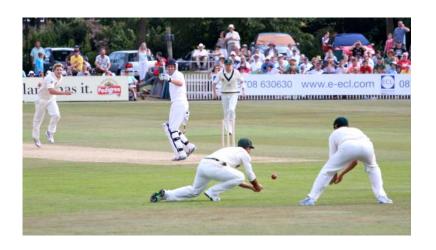

## **Dropping the ball?**

- Reviewing via the mirror
- Fragile belief
- Chasing the screams
- Return of old fears

Desire remains – but flames unfanned