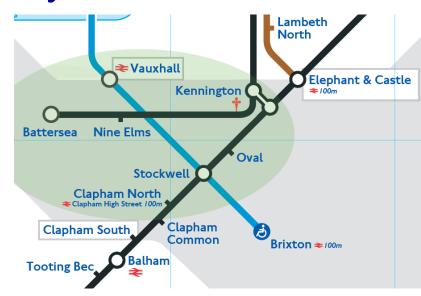

#### **NORTHERN LINE EXTENSION PROJECT**







# Using lean to deliver a new railway

Graeme Shaw, Transport for London

















## **The Northern Line Extension**

- £1bn, 3.2km new railway
- 2 new stations
- 18,000 new homes
- 24,000 new jobs
- Complete by 2020

















#### #projectsarepeople

#### The Route



















# **Trojan Tube**

- LU Station Upgrades
- LTP
- 220,000 work hours
- Over £20m of savings
- Cultural change <u>achieved</u>



















#### The NLE will be

- The Eden Project
- Collaborative BS1100(?)
- Empowered and embedded
- Laughter, not screams























#### The NLE will have

- No rear view mirrors
- Minimal email traffic
- Challenging discussions
- Perpetual Challenge <u>from below</u>

















## The NLE will

- Transform the supply chain
- Rotate, and rotate, and rotate
- Direct the help we need
- Ask why without fear

#### WHY NOT?





















#### The NLE team will become

- Leaders in waste elimination
- Behaviourally focussed
- Understand motivation



Relentless