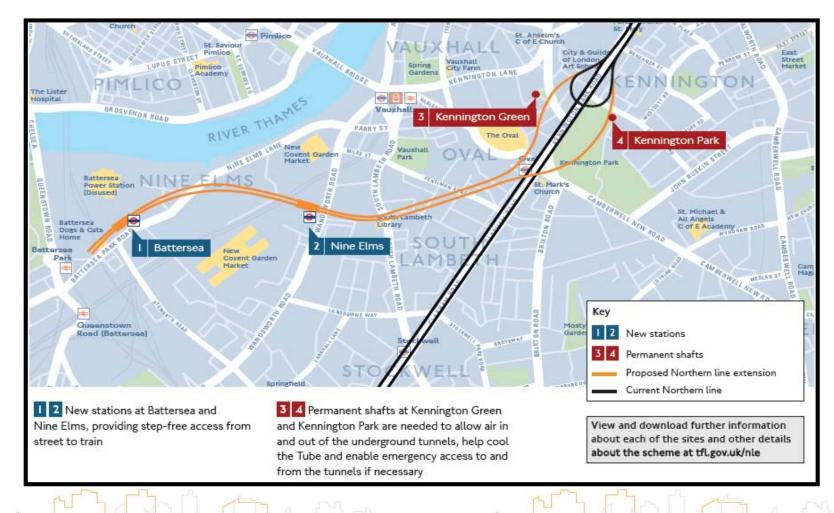

## **The Northern Line Extension**

- £1bn, 3.2km new railway
- 2 new stations
- 18,000 new homes
- 24,000 new jobs
- Complete by 2020

#### The Route