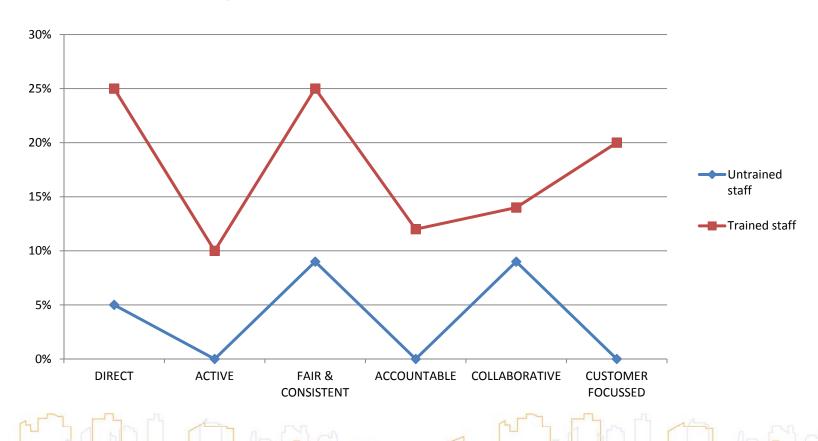

#### The NLE team will become

- Leaders in waste elimination
- Behaviourally focussed
- Understand motivation

Relentless, Inquisitive, Loud